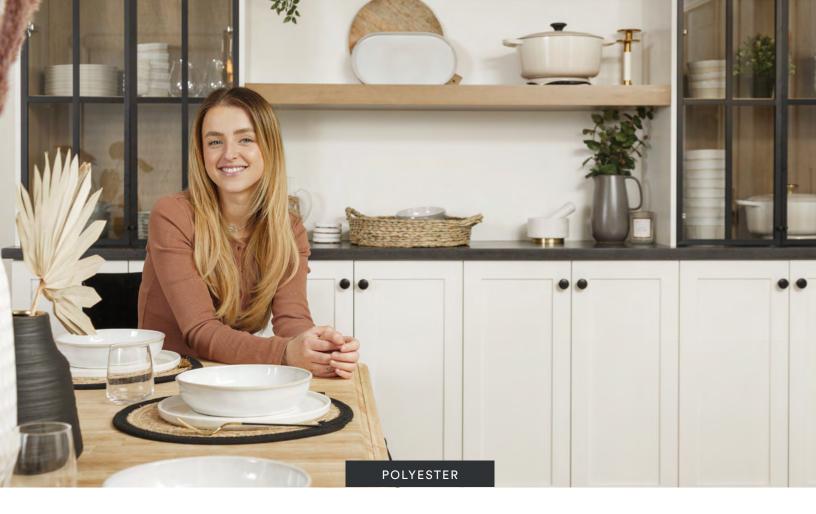

It's no surprise to learn that Marina and Lou-Pascal's kitchen was featured in *Je décore* magazine's 2022 edition of **"The most beautiful kitchens in Quebec"**.

At Alicia Moffet's, white polyester was selected for its ease of maintenance and matte finish. With a young baby and pets at home, it was a wise choice.

> On the dining room side, there is a splendid hutch combining polyester cabinets, stained maple wood, as well as matte black anodized aluminum and glass doors.

# All about Alicia Moffet's kitchen

What a pleasure it was for the team at Armoires Cuisines Action to collaborate with Alicia Moffet on the creation of this modern "farmhouse" inspired kitchen! This project is part of the "La Casa Moff" series, in which the entire renovation process of her house is documented.

Alicia entrusted us with the design of a kitchen that she wanted to be aesthetic, functional and original. This central room connects the living room and dining room, which is why it was important to create a clear and defined guideline. Here, the modern «farmhouse» theme dictates the design, choice of materials and atmosphere that the room exudes. This is a trendy style that reflects the owner's personality, but also timeless as it combines elements from the past and present. And there's nothing like beautifully polyester shaker style cabinets (White WSP113) to do it justice! Reproducing the appearance of painted wood, this material, which is resistant to heat, moisture and scratches is well suited for a frequently used room such as the kitchen. The moldings that adorn the cabinets, as well as the rather classic-looking handles, evoke the warm soul of country homes. On the other hand, the matte look of the cabinets is in line with the modern spirit.