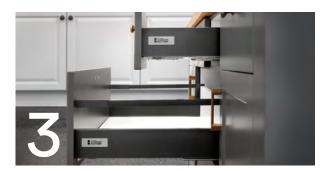

### Large Capacity Drawers

Series of drawers with grey steel profiles, and a weight capacity of 25k kg, and a full extension slide, and a deceleration system. The drawers are equipped with quick assembly and disassembly systems and a façade adjustment.