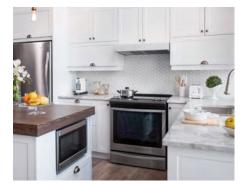

It's no surprise to learn that Marina and Lou-Pascal's kitchen was featured in *Je décore* magazine's 2022 edition of **"The most beautiful kitchens in Quebec"**.

At Alicia Moffet's, white polyester was selected for its ease of maintenance and matte finish. With a young baby and pets at home, it was a wise choice.

# All about Alicia Moffet's kitchen

What a pleasure it was for the team at Armoires Cuisines Action to collaborate with Alicia Moffet on the creation of this modern "farmhouse" inspired kitchen! This project is part of the "La Casa Moff" series, in which the entire renovation process of her house is documented.

Alicia entrusted us with the design of a kitchen that she wanted to be aesthetic, functional and original. This central room connects the living room and dining room, which is why it was important to create a clear and defined guideline. Here, the modern «farmhouse» theme dictates the design, choice of materials and atmosphere that the room exudes. This is a trendy style that reflects the owner's personality, but also timeless as it combines elements from the past and present. And there's nothing like beautifully polyester shaker style cabinets (White WSP113) to do it justice! Reproducing the appearance of painted wood, this material, which is resistant to heat, moisture and scratches is well suited for a frequently used room such as the kitchen. The moldings that adorn the cabinets, as well as the rather classic-looking handles, evoke the warm soul of country homes. On the other hand, the matte look of the cabinets is in line with the modern spirit.