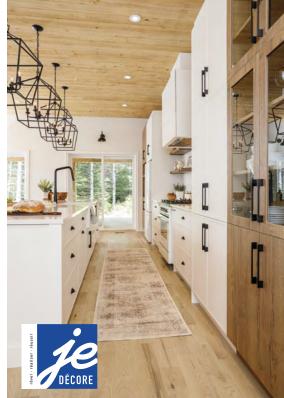

Neutral, natural colors lend a peaceful aura to this kitchen, which has won over the hearts of Quebecers. Composed of Eurolaminate (Tobacco Halifax Oak H1181-ST37) and polymer (White), our Farmhouse kitchen won the title of "**The most beautiful kitchens in Quebec - 2022**" awarded by *Je décore* magazine.