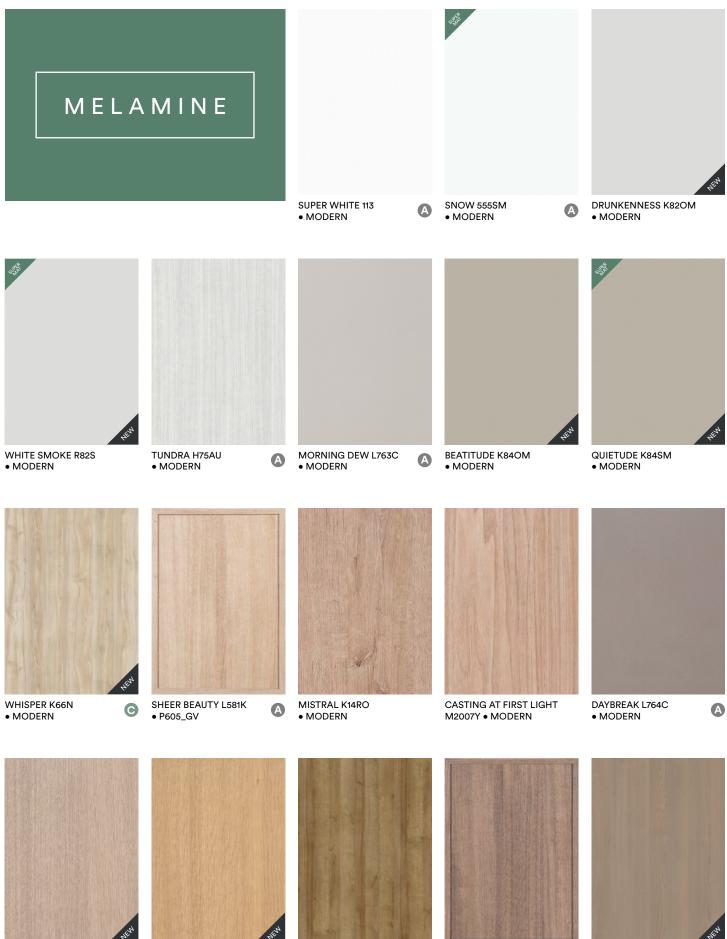

## CABINET MATERIALS

(Married The infinite potential of a blank canvas where all you have to do is imagine

MATERIALS

#### CABINETS

#### MELAMINE

Panels built in one step, melamine is made of a decorative paper and resin glued on a panel of particles. Available in various finishes.

#### EUROLAMINATE

\$\$

Composed of many layers of decorative paper soaked in melamine resin which gives this panel of particles a multitude of texture variations and trendy colours.

#### POLYESTER

Made of 5 parts of MDF 3/4 of an inch with bevelled mouldings covered in a decorative paper saturated with polyester resin on both sides, and of a decorative paper and resin at the centre (MDF 1/4 of an inch).

#### POLYMER

Made of 5 parts of MDF or of a single one, depending on the door model. Covered in a synthetic material that can be differentiated by its finish with no bump or any cutting mark.

#### MDF

\$\$\$\$

MDF (medium density fibre) is a mix of wood fibres that are bound together by thermosetting glues that gives it a good stability throughout the years.

#### WOOD

#### \$\$\$\$\$

Natural product by excellence, wood is offered in different collections and models: wood veneer, exotic wood, wood veneer centre, and solid wood centre. A dye, if you choose, is then applied.