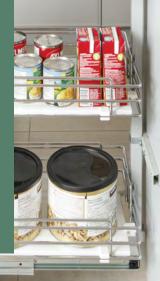

# Our kitchens are **well equipped**

Super functional equipment exceptional range, unequalled ergonomics.

Centre of your home, the kitchen must be inviting, uniting, and especially functional. That is why choosing its components well is important. Between the built-in recycling basket and the storage under the sink, there is a multitude of possibilities.

It is essentially the hardware and the storage that reflects the practical and functional character of a kitchen. Every well-thought-out detail will impact your daily life. Better ergonomics will facilitate your routine and avoid a lot of unnecessary efforts. For example, you won't have to bend to get the pots, or remove a plate from a wobbly pile.

If well equipped, your kitchen will give you the feeling of being organized and that everything is easy to grab. It will never be as easy to put away. Everything in its place and a place for everything. Of ultramodern technology, our kitchens are composed of innovative hardware. Their functioning is sure and offers an unparalleled durability to guarantee you a superior quality of life.

Our interior pull-out drawers ensure minimum wasted space and convenient access to all the items you store.

Keep your favorite utensils close at hand with our ultra-practical utensil dividers.