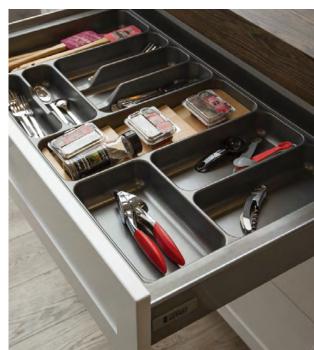

Our interior pull-out drawers ensure minimum wasted space and convenient access to all the items you store.

Keep your favorite utensils close at hand with our ultra-practical utensil dividers.

## High Added Value Accessories

Find accessories that perfectly complement your cabinet layout while facilitating your daily life. Among the essential accessories, the practical and ergonomic sliding bin, or even the utensil tray, ensures a good layout of your kitchen tools.