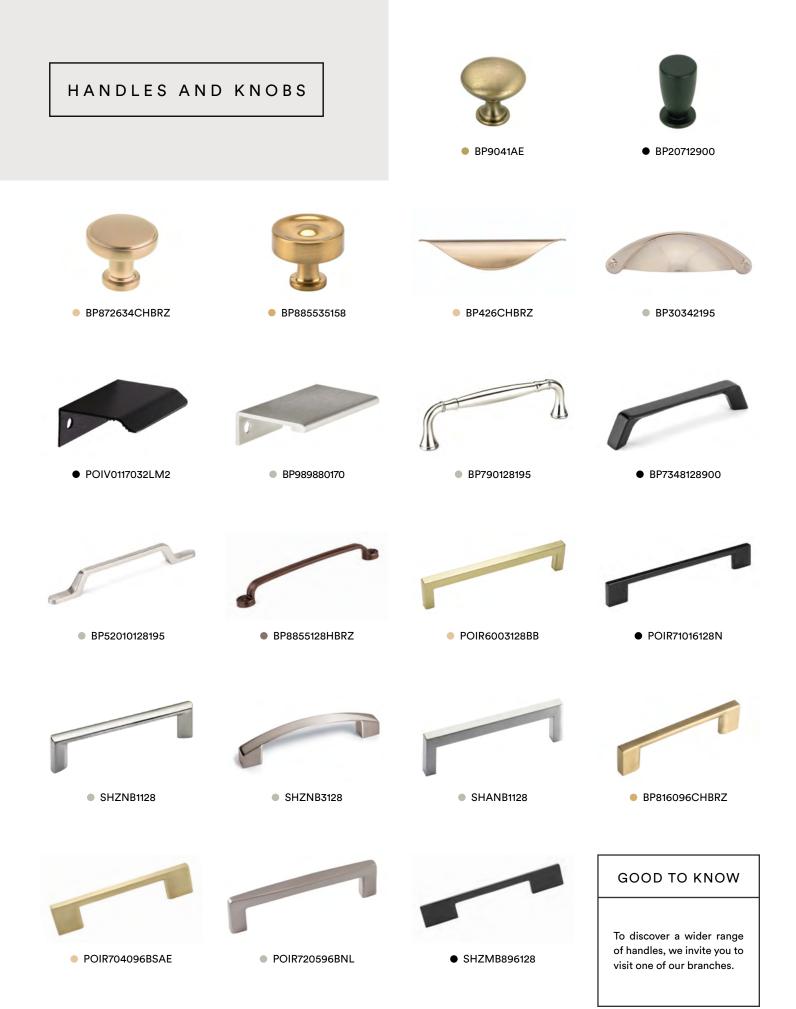

## Selection of trendy handles

A wide selection of trendy handles and buttons is available at a very reasonable cost. Take the time to choose the finish, size, colour, and appearance of your handles. The handles add an important touch after all!