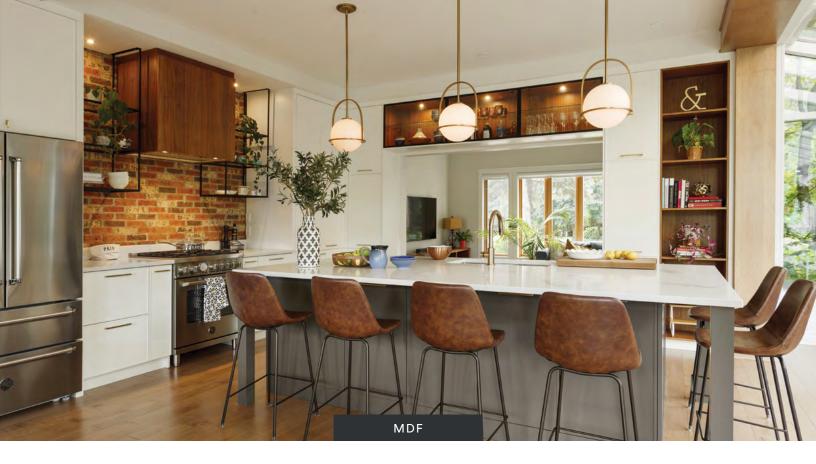

# Top 3 of the most beautiful kitchens in Québec by "Je décore"

We had the honor of receiving the third prize for our Danish kitchen, a modern "hygge" sanctuary for art and design lovers. Highlighting the MDF and the original brick, this project consisted in marrying two eras in the light of the solarium extending the kitchen.

Pratico-Pratiques is established as a reference in decoration with its magazine "Je décore", which annually holds the "Les plus belles cuisines du Québec" competition. This competition aims to reward the expertise of professionals in Quebec by having the public vote for their favorite kitchen. Among our submitted projects, our Danish kitchen took third place, making us extremely proud!

A sweet haven in the heart of modern life, this charming L-shaped kitchen features an inviting MDF island in the color of "ancient lava" with contemporary panels and a white quartz countertop. Featuring a breakfast bar, leather benches, a sink, a well-concealed dishwasher, and practical storage, this L-shaped kitchen with its inviting charm is just as appreciated for cooking as it is for entertaining friends at cocktail hour.

The objective was to highlight the natural charm of the space while modernizing it with high-quality materials. The emphasis is placed on the heights and on the harmony between warm and cold tones thanks to the MDF cabinets in Vanilla Flower color which make the light travel and frame the brick wall, creating a hearty contrast. Providing an elegant smooth and knot-free grain, this material naturally emerged as a perfect fit for this kitchen. Its greatest strengths? It doesn't warp, is easy to maintain, and withstands the test of time. Furthermore, it is made from unusable wood, making it an ally of sustainable development! Echoing the wood of the beams and the floor, a walnut box covers the hood between two airy and minimalist shelves. For a vintage touch, brass is highlighted on the delicate light fixtures, cabinet handles (BOUR7040BSAE, POIR7040160B-SAE), and the faucet. The choice of materials creates an atmosphere that it both chic and filled with sweetness.