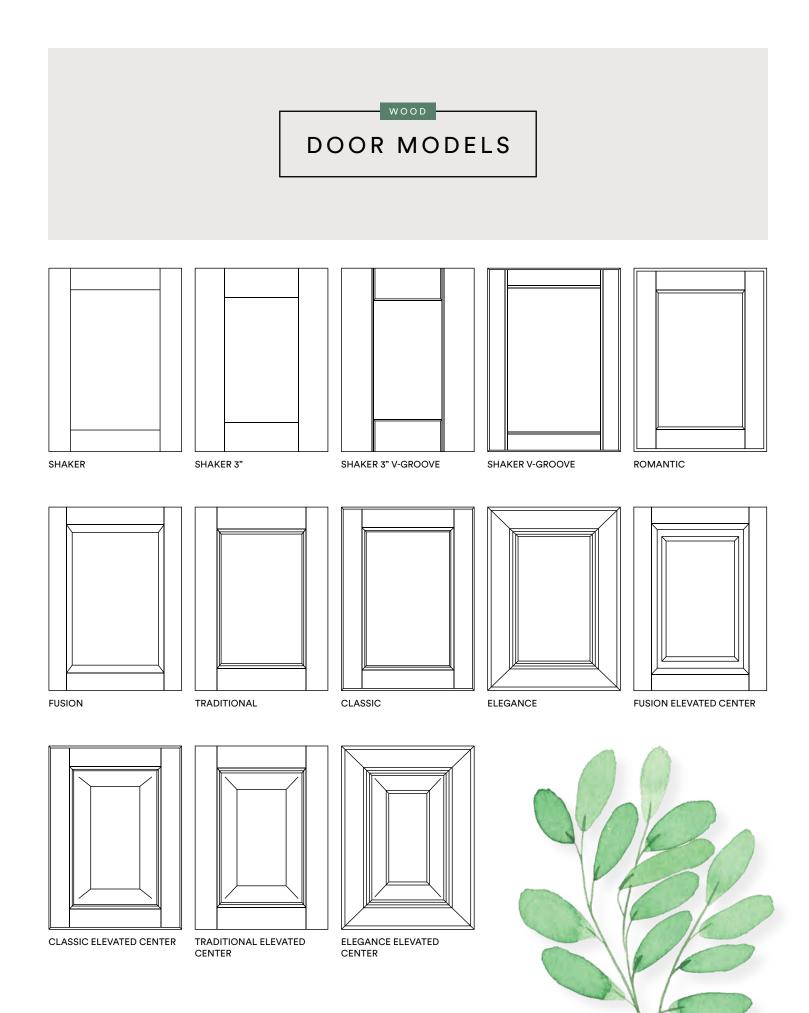

## WOOD VENEER

IVORY OAK • MODERN 5/8 | 1 mm

MANHATTAN OAK • MODERN 5/8 | 1 mm

DOOR MODELS

• MODERN 5/8 | 1 mm

MODERN 5/8 | 1 mm