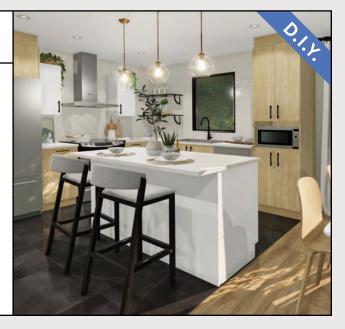

#### FOR CREATIVE DIYERS (DO-IT-YOURSELFERS)

THE WEB 💥 ONLINE STORE

Buying cabinets online is now easy thanks to our online store. In addition to being affordable and of the same quality of manufacture, the products in our online collection are designed and conceived to offer you a quick installation thanks to the pre-assembled cabinets with 5/8-inch backs. Since the cabinets are manufactured within a few days, your project will be realized quickly.

Our specific collection of materials and colors offered online is among the trendiest and most economical. This allows you to easily make your selection. Be the designer of your project by taking advantage of our multiple online planning tools. Receive your cabinets at home and install them yourself at a time that suits you.