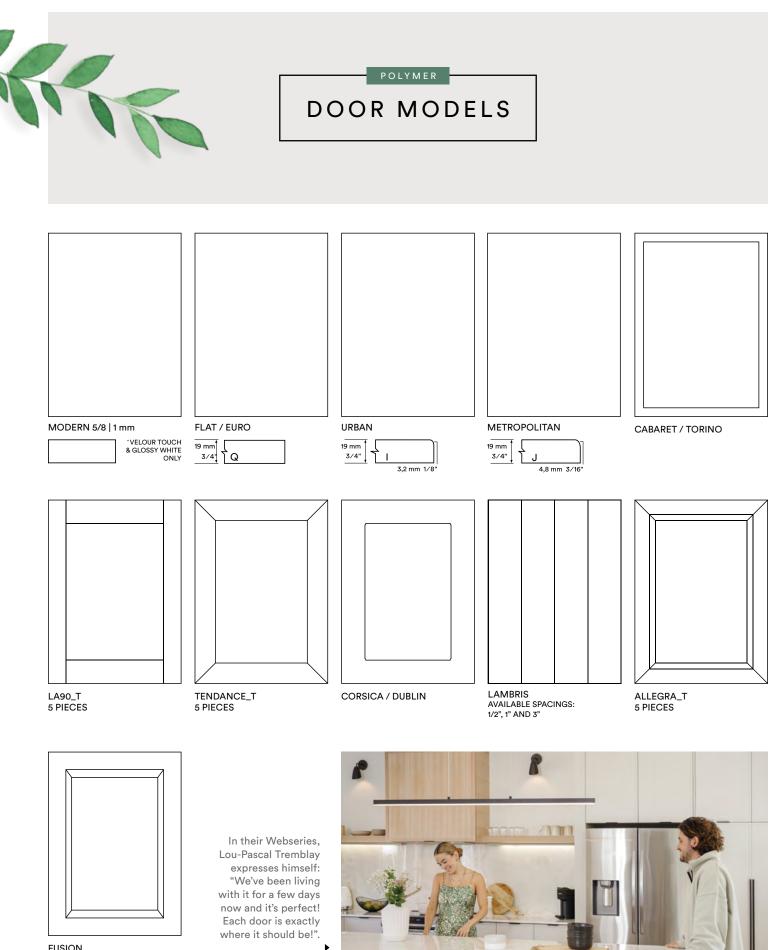

## CABINET MATERIALS

(Married The infinite potential of a blank canvas where all you have to do is imagine

MATERIALS

#### POLYMER

Made of 5 parts of MDF or of a single one, depending on the door model. Covered in a synthetic material that can be differentiated by its finish with no bump or any cutting mark.