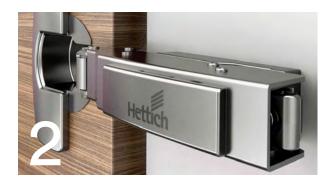

### Professional Grade Hardware

Nickel steel hinges with high quality shock absorbers, invisibly built in the arm and featuring an automatic closing device as well as height and depth adjustments. The push-in system allows quick and easy assembly and disassembly for all, no tools needed.