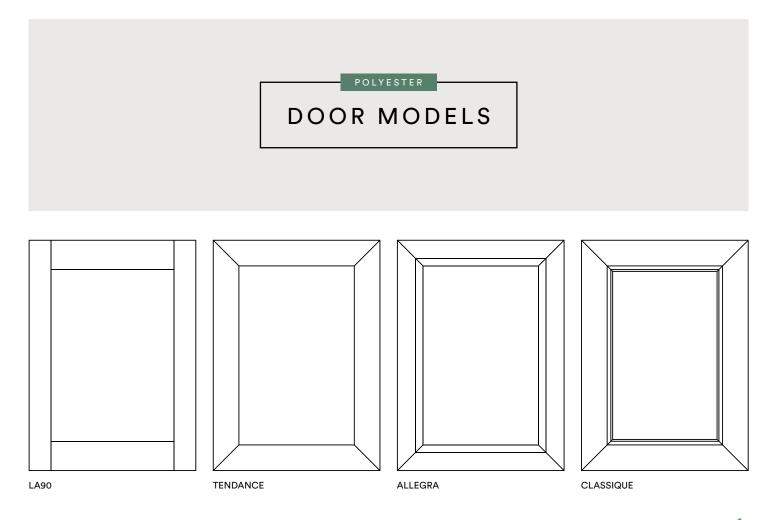

## CABINET MATERIALS

(Married The infinite potential of a blank canvas where all you have to do is imagine

MATERIALS

#### POLYESTER

Made of 5 parts of MDF 3/4 of an inch with bevelled mouldings covered in a decorative paper saturated with polyester resin on both sides, and of a decorative paper and resin at the centre (MDF 1/4 of an inch).

## POLYESTER

WHITE WSP113/W400 • TENDANCE

TUNDRA H75AU • CLASSIC

WHISPER K66N • TENDANCE

CASTING AT FIRST LIGHT M2007Y • ALLEGRA

CANNES K15RO • LA90

FLAVIE L04AU • TENDANCE

NATURA L05OM • TENDANCE

MISTRAL K14RO • ALLEGRA

ESTEREL K16RO • LA90

ATOM K95OM • ALLEGRA

DALIA K24SE • TENDANCE

AMERICANA K65N • TENDANCE

IONIQ L09OM • TENDANCE

The choice of materials has been thought out so that the colors selected are timeless and bright and that they match the other elements of the room, such as the floors.  $\blacktriangledown$ 