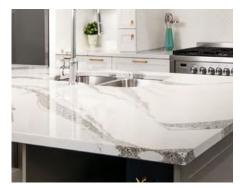

## COUNTERTOP MATERIALS

#### QUARTZ

93% quartz and 7% resin, our quartz countertops will give serious charm to all your projects.

- Resistant and durable
- Easy to clean and maintain
- Stain, shock, and wear resistant almost infinite variety of textures, colours, and finishes
- Suitable for every budget

- Indoors or outdoor use
- High resistance to UV rays
- Repolishing possible
- Splint repairs possible (almost invisible)

- Non porous material
- No need for sealant
- Heat, bacteria, mold, stain and scratch resistant
- Consistency in colour from one slab to the other
- Splints can be repaired