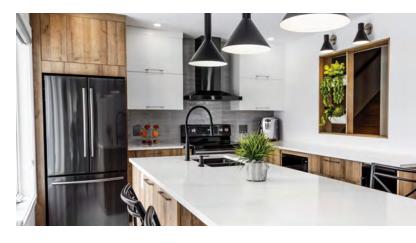

To help you understand better, you can observe, on the following pages, the same kitchen on three different budgets. Thus, you will be able to see how greatly the different aspects listed beforehand influence the price and design of a kitchen.

# A kitchen, three prices: **how to achieve it?**

Each kitchen configuration being unique, our kitchen designers will ensure that everything is arranged so that the result corresponds to your tastes, needs, and budget.

Several parameters influence the cost of a kitchen, which is why it is important to establish your budget from the beginning in order to carry out renovations that will fit within it. Here is a demonstration that details the price differences of a kitchen with identical dimensions, but offering significant price variations according to the following elements:

- + Choice of materials
- + Design style
- + Structural elements
- + Accessories
- + Selected services

| KITCHEN                                                          | <b>1</b> SIGNATURE              | 2 FAVORITE                                                                                | 3 WEB         |
|------------------------------------------------------------------|---------------------------------|-------------------------------------------------------------------------------------------|---------------|
| Price                                                            | \$32,600                        | \$17,800 with installation <sup>(1)</sup><br>\$15,475 without installation <sup>(2)</sup> | \$4,850       |
| Dimensions                                                       | 11 ft x 11 ft                   | 11 ft x 11 ft                                                                             | 11 ft x 11 ft |
| Number of cabinets                                               | 16                              | 14                                                                                        | 12            |
| Structural elements<br>Ex.: series of drawers, niches, mouldings | Elaborated                      | Lighter                                                                                   | Lighter       |
| Cabinet materials                                                | Wood \$\$\$\$\$<br>MDF \$\$\$\$ | Polyester SSS<br>Melamine S                                                               | Melamine 🔹    |
| Countertop materials                                             | Dekton <b>\$\$\$</b> \$\$       | Quartz \$\$\$\$                                                                           | Laminate 🔹    |
| Number of handles                                                | 29 standards                    | 25 economical                                                                             | 19 economical |
| Accessories                                                      | Ø                               | <b>S</b>                                                                                  | Ø             |
| Design and plans                                                 | <b>S</b>                        | <b>S</b>                                                                                  | Ø             |
| Delivery                                                         | <b>S</b>                        | <b>S</b>                                                                                  | <b>S</b>      |
| Installation                                                     | <b>S</b>                        | (1) (2)                                                                                   | Ø             |