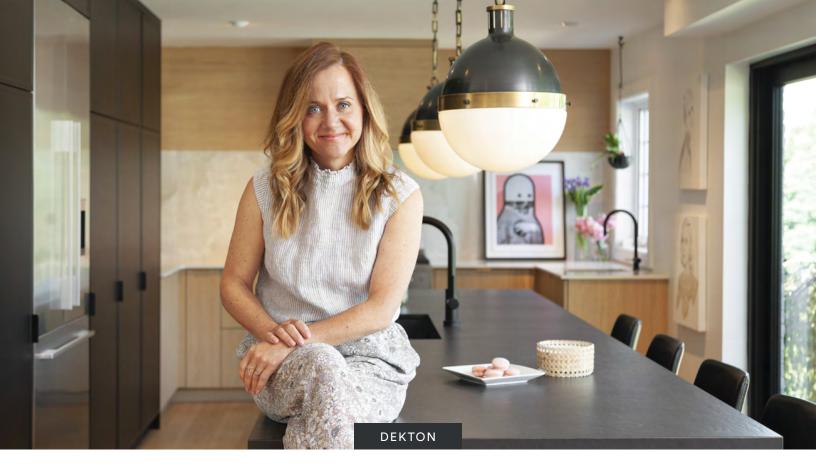

## Everything you need to know about the kitchen of Marina Bastarache and Lou-Pascal Tremblay

After considering a condo, a duplex and a flip, they concluded... that it was better for them to build the house of their dreams themselves! A kitchen designed by Armoires Cuisines Action was therefore ideal for their new home.

From the start, it was clear in Marina's mind: "We can't have an architect-designed house without having a custom kitchen that meets our needs." So, it was not a matter of considering big-box stores here, and that is why Marina and Lou-Pascal visited us. Why did they choose Armoires Cuisines Action as their kitchen designer? Here's what weighed in the balance: our company's establishment for nearly 35 years, our "made in Quebec" products, and our invaluable support service provided by kitchen designers.

As soon as they arrived at the store, Marina and Lou-Pascal were taken away by the advice of their kitchen designer, both in terms of ergonomics and accessory proposals. Do they regret this letting go? Not for a single second! After experiencing their new kitchen, Lou-Pascal says in episode 7 of their web series: "We've been living with it for a few days now and it's perfect! Each door is exactly where it should be." In the materials, Marina and Lou-Pascal knew right away what they dreamed of: white oak (Meringue), just like everywhere else in their new home. They also really liked the idea of having white modules, but they ultimately opted for a light gray polymer (Morning Dew) which is very trendy these days. The cabinet doors are adorned with cat tongue-shaped handles (BP989850990) that add a subtle touch of black, which is perfect in the eyes of the couple.

As for their countertops, they selected a 3/4-inch thick Dekton (Helena) for its ultra-resistant properties to stains, scratches and heat. With its translucent appearance and white and grey shades, the Helena model's color scheme is inspired by natural onyx stone, and its cloudy effect particularly appeals to Marina.