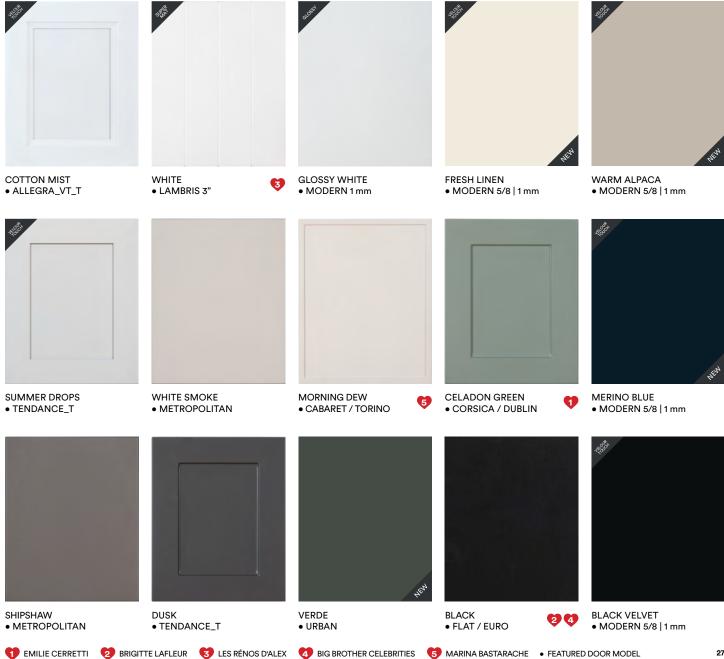

Please note that the colors of the materials shown are for guidance only.

For more details or to make your choice, don't hesitate to ask one of our kitchen designers for advice.

Collections may vary.

## CABINET MATERIALS

(Married The infinite potential of a blank canvas where all you have to do is imagine

MATERIALS

#### MELAMINE

Panels built in one step, melamine is made of a decorative paper and resin glued on a panel of particles. Available in various finishes.

#### EUROLAMINATE

\$\$

Composed of many layers of decorative paper soaked in melamine resin which gives this panel of particles a multitude of texture variations and trendy colours.

#### POLYESTER

Made of 5 parts of MDF 3/4 of an inch with bevelled mouldings covered in a decorative paper saturated with polyester resin on both sides, and of a decorative paper and resin at the centre (MDF 1/4 of an inch).

#### POLYMER

Made of 5 parts of MDF or of a single one, depending on the door model. Covered in a synthetic material that can be differentiated by its finish with no bump or any cutting mark.

#### MDF

\$\$\$\$

MDF (medium density fibre) is a mix of wood fibres that are bound together by thermosetting glues that gives it a good stability throughout the years.

#### \$\$\$\$\$

Natural product by excellence, wood is offered in different collections and models: wood veneer, exotic wood, wood veneer centre, and solid wood centre. A dye, if you choose, is then applied.