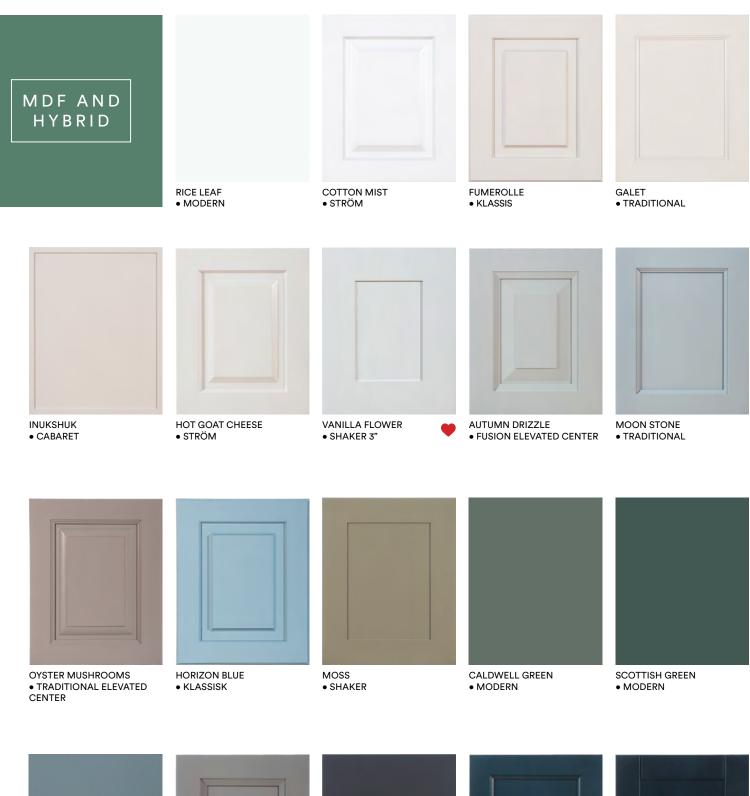

## CABINET MATERIALS

(Married The infinite potential of a blank canvas where all you have to do is imagine

MATERIALS

#### MDF

\$\$\$\$

MDF (medium density fibre) is a mix of wood fibres that are bound together by thermosetting glues that gives it a good stability throughout the years.

#### \$\$\$\$\$

Natural product by excellence, wood is offered in different collections and models: wood veneer, exotic wood, wood veneer centre, and solid wood centre. A dye, if you choose, is then applied.

NATURAL BIRCH • ÉLÉGANCE

NATURAL ASH • MODERN

NATURAL MAPLE MODERN

MERINGUE CLASSIC

MAPLE SUGAR CLASSIQUE CENTRE SURÉLEVÉ

C

BISCOTTI CLASSIC

CHAMPAGNE TRADITIONAL

MOREL SHAKER

2

TOMME DE SAVOIE • CABARET

**BLANCHED PECANS** CLASSIC

DRIFTWOOD SHAKER

SHIITAKE • SHAKER 3" V-GROOVE

CINNAMON • TRADITIONNELLE CENTRE SURÉLEVÉ