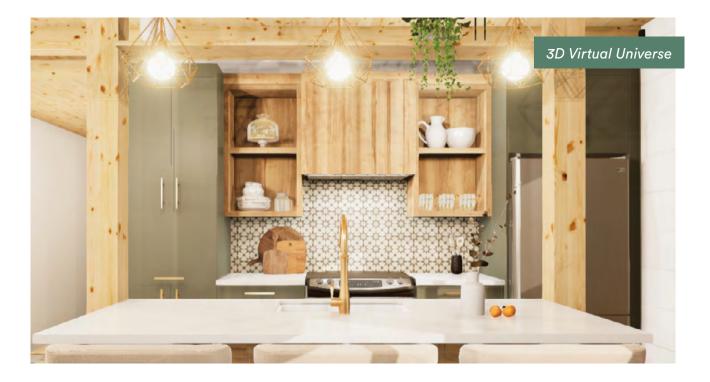

# Live our unique experience: **3D Virtual Universe**

Immerse yourself in the heart of your future kitchen with our 3D visualization tool.

In order to make your project tangible even before installation, we created a tool to help visualization in virtual reality. We are proud to be one of the first Quebec kitchen designers to offer you the advantages of this new technology.

### THE BENEFITS

When you are projected into a 3D universe, it is easier to visualize your new space true to plan. The proportions and the space are clearer, and the projection eases greatly the choice of configuration. This tool will allow you to interact with what will become your new living space. By diving into the heart of your kitchen, you can then validate your choices more easily.

#### WE BRING YOUR PROJECT TO LIFE

It isn't easy to visualize your kitchen based on samples and 2D plans. This is why we offer the possibility to complete your presentation with a video and 3D renderings that will bring you into the heart of your new kitchen. A project can present a few complexities, and it is for this reason that it is possible to benefit from this service. This tool will allow you to pre-visualize your new space in a concrete way and help your choice of design and materials.Observe here how striking the resemblance can be!