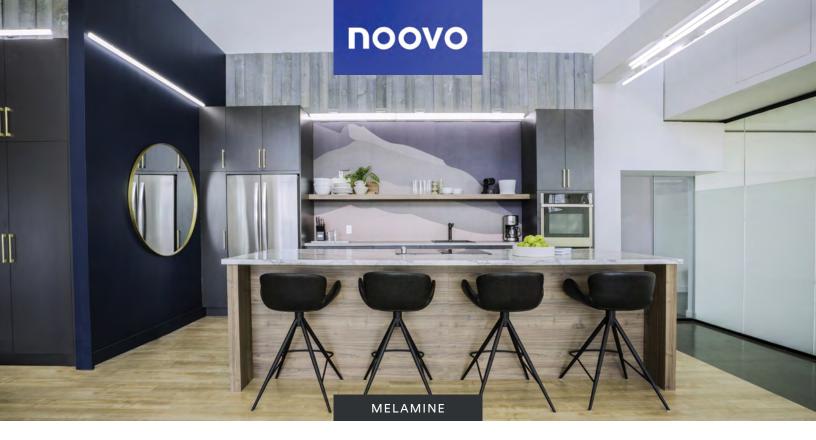

# TV Project: "Occupation Double Chez Nous"

By being a Quebec company offering products made locally, we are proud to have contributed to the edition 100% Quebec of "Occupation Double".

The pandemic obliged, the 2020 edition of the popular reality tv "Occupation Double" took place on Quebec soil. The conditions were reunited to promote local artisans, especially during the conception of the sumptuous residences where resides the candidates as part of their experience.

This unique kitchen was specially designed by our team for one of the houses. Constructed in galley kitchen style, it forms a functional and convivial environment. Thus, it meets a crucial need related to the context of the show: allowing to accommodate several people at the same time. There are also several closed storage spaces and a shelf which allows you to ventilate the decor and display pretty decorative objects.

For the design, it was conceived to create a contemporary decor, in tune with current trends, but also young and dynamic, like the participants of the show. One of the challenges was injecting elegance into the kitchen, and by, respecting the budget allowed by the production. The solution: using economic materials that imitate the appearance of noble materials. We can say mission accomplished!

Both sober and chic, the numerous kitchen cabinets charcoal grey were built with melamine (Charcoal 123D). This material has regained its acclaim in recent years, especially because it is durable, polyvalent, affordable and easy to maintain, and because it is available in a wide selection of up-to-date shades and finish. The dark Melamine combines with the deep blue wall as well as the purple shades of the mural to compose a shade of dark tones that give a lot of character to the room. To soften the decor, we opted for a wood-effect melamine island covering (Dalia K24SE) and for a laminated countertop (Marbre Calacatta U-3460-FX46) which imitates marble unmistakably. In addition to the textured mural that brightens up the decor, the cabinet handles and the gold mirror brings the perfect chic touch to this space, which is as inspiring for its occupants as for the viewers!