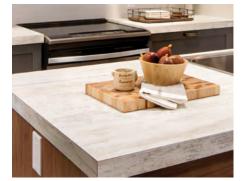

# Your living space, **an investment**

Many parameters influence the cost of a kitchen, that's why it is important to establish a budget at the very beginning in order to make renovations that will work within it.

#### HOW MUCH DOES A KITCHEN COST?

This is the question most frequently asked when we talk about kitchen plans. Even if it sounds very simple, it requires a good reflection as many factors influence the cost.

On average, the cost of a kitchen fluctuates around \$16,000. However, our kitchen designers can design kitchens on any budget, might it be less of \$10,000 or over \$50,000?