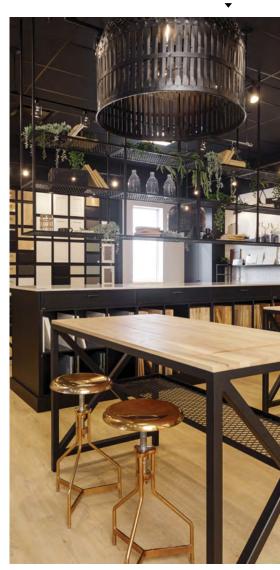

### DEKTON

Dekton is a unique mix of primary materials used in making of glass, porcelain, and quartz surfaces. Many finishes and thickness are available.

Come and explore our brand new Ateliers and let your inspiration blossom in these spaces designed to provide you an exceptional experience in the creation of your kitchen or bathroom.