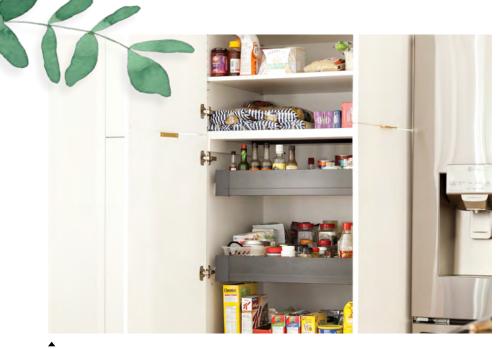

# Our kitchens are **well equipped**

Super functional equipment exceptional range, unequalled ergonomics.

Centre of your home, the kitchen must be inviting, uniting, and especially functional. That is why choosing its components well is important. Between the built-in recycling basket and the storage under the sink, there is a multitude of possibilities.

It is essentially the hardware and the storage that reflects the practical and functional character of a kitchen. Every well-thought-out detail will impact your daily life. Better ergonomics will facilitate your routine and avoid a lot of unnecessary efforts. For example, you won't have to bend to get the pots, or remove a plate from a wobbly pile.

If well equipped, your kitchen will give you the feeling of being organized and that everything is easy to grab. It will never be as easy to put away. Everything in its place and a place for everything. Of ultramodern technology, our kitchens are composed of innovative hardware. Their functioning is sure and offers an unparalleled durability to guarantee you a superior quality of life.