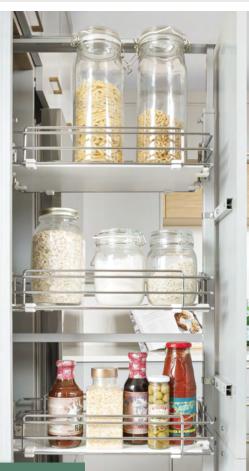

Our interior pull-out drawers ensure minimum wasted space and convenient access to all the items you store.

Keep your favorite utensils close at hand with our ultra-practical utensil dividers.

## High Added Value Accessories

Find accessories that perfectly complement your cabinet layout while facilitating your daily life. Among the essential accessories, the practical and ergonomic sliding bin, or even the utensil tray, ensures a good layout of your kitchen tools.