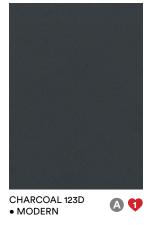

Both sober and chic, the numerous kitchen cabinets charcoal grey were built with melamine (Charcoal 123D). This material has regained its acclaim in recent years, especially because it is durable, polyvalent, affordable and easy to maintain, and because it is available in a wide selection of up-to-date shades and finish. The dark Melamine combines with the deep blue wall as well as the purple shades of the mural to compose a shade of dark tones that give a lot of character to the room. To soften the decor, we opted for a wood-effect melamine island covering (Dalia K24SE) and for a laminated countertop (Marbre Calacatta U-3460-FX46) which imitates marble unmistakably. In addition to the textured mural that brightens up the decor, the cabinet handles and the gold mirror brings the perfect chic touch to this space, which is as inspiring for its occupants as for the viewers!