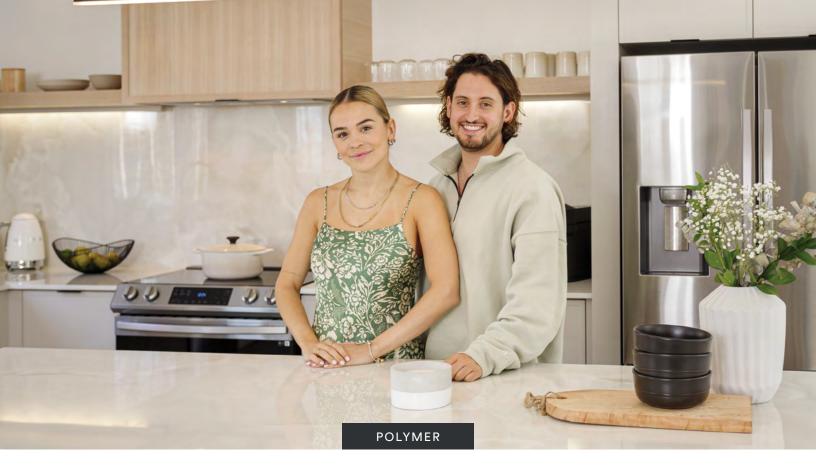

#### POLYMER

Made of 5 parts of MDF or of a single one, depending on the door model. Covered in a synthetic material that can be differentiated by its finish with no bump or any cutting mark.

Neutral, natural colors lend a peaceful aura to this kitchen, which has won over the hearts of Quebecers. Composed of Eurolaminate (Tobacco Halifax Oak H1181-ST37) and polymer (White), our Farmhouse kitchen won the title of "**The most beautiful kitchens in Quebec - 2022**" awarded by *Je décore* magazine.