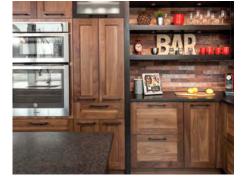

# DIY capsule from "Les Rénos d'Alex"

On his blog, Alex provides practical advice for learning how to do your own renovations. He undertook the project of renovating his new house, and we are proud to have collaborated with him in the realization of his dream kitchen.

When it comes to pampering his home, Alex's objective is to work with people who offer quality services and products while giving priority to Quebec-based businesses. That's why he chose our products for the realization of his new kitchen! We are very happy to be among his partners and share his values.

A vast open space gaping towards the outside, this laboratoryshaped kitchen explores a contemporary and organic style highlighting natural wood. Covering the island and the bottom of the white polymer cabinets in a way that reminds a snowy forest, the stripped-down panels (Modern 5/8 | 1mm) are covered with an lvory Oak wood veneer that exudes a sense of well-being. These large uniform panels with invisible handles (BP989880-30) conceal abundant storage for a room with a minimalist finish, but still fully functional. More and more popular, wood veneer is unbeatable when it comes to competing with the nobility of solid wood at a lower cost. It is available in a range of wood species and shades, from the most classic to the most exotic, is easy to maintain and is resistant to impact. These cabinets are made using a slice of real wood applied to a particle board, which significantly reduces the amount of wood used and makes it a more environmentally friendly choice. A bonus for a kitchen aligned with your values! To save money, it is possible for you to proceed with a self-installation using our products (why not follow Alex's video tips?).

The wood veneer of the cabinets, the designer stools and the handmade solid wood table (see page 40) create a zen atmosphere and form a harmonious whole. The bright and light tone chosen for the wood is enhanced by the white of the cabinets and the subway ceramic title. For a homogeneous vein that blends into the softness of the decor, a Saint-Clair marble in linear cut was chosen for the island and niche countertops. The result? A bright, calm and natural kitchen where time seems to slow down and that it priceless!