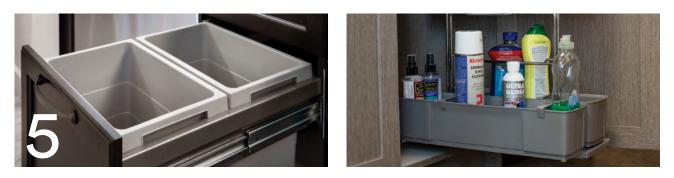

## High Added Value Accessories

Find accessories that perfectly complement your cabinet layout while facilitating your daily life. Among the essential accessories, the practical and ergonomic sliding bin, or even the utensil tray, ensures a good layout of your kitchen tools.

Our interior pull-out drawers ensure minimum wasted space and convenient access to all the items you store.

Keep your favorite utensils close at hand with our ultra-practical utensil dividers.